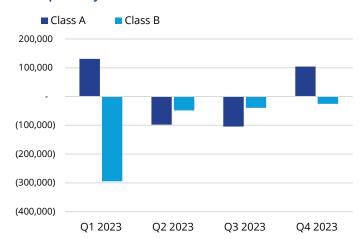

### Absorption by Class

## **Absorption & Leasing**

The largest lease signed this quarter was a sublease signed by Wells Fargo for 67,816 square feet in the Easton submarket, at 3075 Loyalty Circle. The sublease further supports the need for move-in ready spaces as well as the increase in leasing activity as more companies have their employees come back to the office. Two trends we're seeing in the Columbus market. The Arlington/Grandview submarket totaled over 79,000 square feet of positive absorption largely in part to half of the Arlington Gateway delivery leased by Assured Partners, Kemglor, and Gardiner Allen. Over 210,000 square feet were leased with many early 2024 commencement dates. As expected, preleased deliveries continue through the new year, it is anticipated this shift will start to see a positive effect on absorption.