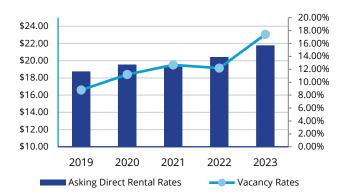

## Vacancy & Market Rents

Vacancy decreased to 17.41 percent in the fourth quarter due to the partial preleased delivery of Arlington Gateway and strong leasing activity. This was the lowest vacancy rate recorded this year. Nearly 60 percent of expected deliveries in 2024 are preleased. As construction is completed, the preleased space will create positive absorption. Direct asking rates showed a weighted rent of \$21.78. With an expected decrease in vacancy rates, we anticipate a slight decrease in market rents.

## 10 Year Snapshot

| Year | Net Absorption YTD (SF) | Construction<br>Deliveries (SF) | Lease Rate (\$) | Vacancy Rate |
|------|-------------------------|---------------------------------|-----------------|--------------|
| 2023 | (374K)                  | 329K                            | \$21.78         | 17.41%       |
| 2022 | (228K)                  | 697K                            | \$20.43         | 12.17%       |
| 2021 | (717K)                  | 416K                            | \$19.32         | 12.67%       |
| 2020 | (927K)                  | 610K                            | \$19.56         | 11.20%       |
| 2019 | 1.27M                   | 860K                            | \$18.75         | 8.80%        |
| 2018 | 467K                    | 901K                            | \$18.73         | 9.55%        |
| 2017 | 38K                     | 980K                            | \$18.66         | 9.10%        |
| 2016 | 809K                    | 830K                            | \$18.31         | 7.80%        |
| 2015 | 645K                    | 875K                            | \$18.79         | 8.70%        |
| 2014 | 897K                    | 419K                            | \$17.32         | 10.10%       |
| 2013 | 234K                    | 694K                            | \$17.41         | 10.80%       |