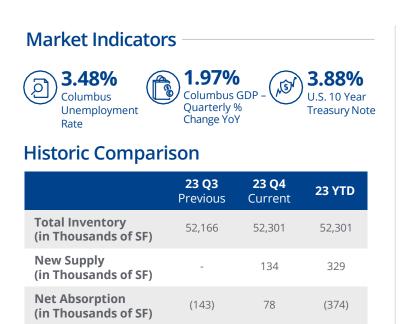

## 10 Year Snapshot

| Year | Net Absorption YTD (SF) | Construction<br>Deliveries (SF) | Lease Rate (\$) | Vacancy Rate |
|------|-------------------------|---------------------------------|-----------------|--------------|
| 2023 | (374K)                  | 329K                            | \$21.78         | 17.41%       |
| 2022 | (228K)                  | 697K                            | \$20.43         | 12.17%       |
| 2021 | (717K)                  | 416K                            | \$19.32         | 12.67%       |
| 2020 | (927K)                  | 610K                            | \$19.56         | 11.20%       |
| 2019 | 1.27M                   | 860K                            | \$18.75         | 8.80%        |
| 2018 | 467K                    | 901K                            | \$18.73         | 9.55%        |
| 2017 | 38K                     | 980K                            | \$18.66         | 9.10%        |
| 2016 | 809K                    | 830K                            | \$18.31         | 7.80%        |
| 2015 | 645K                    | 875K                            | \$18.79         | 8.70%        |
| 2014 | 897K                    | 419K                            | \$17.32         | 10.10%       |
| 2013 | 234K                    | 694K                            | \$17.41         | 10.80%       |