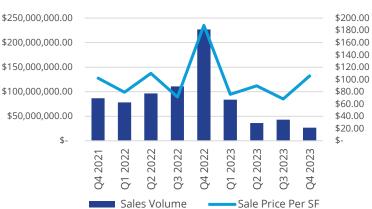

## **Sales Activity**

Sales volume totaled \$26 million in the fourth quarter with \$12 million of the reported volume as investment sales. One of the largest properties, 5775 Perimeter Drive, sold by Rea & Associates traded at \$109.76 per square foot and was purchased by 2-Under Real Estate Group, LLC. Despite the successful sale, it is important to note that the past quarter saw the lowest sales volume since 2021. Consistency was shown in 2023 for market price with a steady price per square foot of close to \$80.00 until the end of 2023 with a slight increase due to increased sales prices on smaller properties.